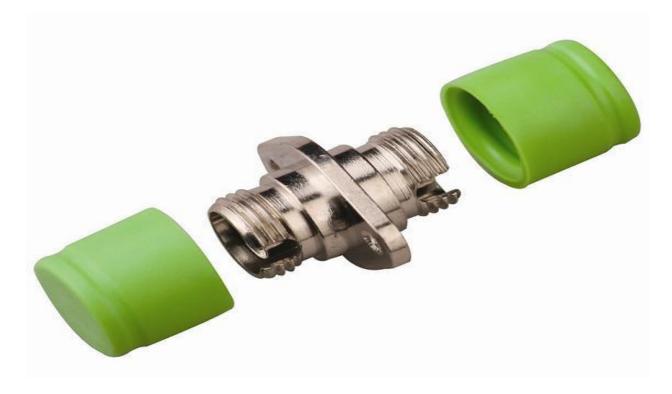

#### **Description:**

Adaptor body: FC/APC, Round small-D type, Metal housing, Nickel plated brass body

Sleeve part: Zirconia ceramic Sleeve

Cap part: Green, Rubber